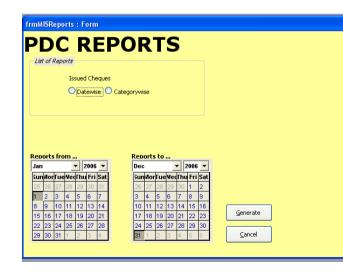

#### ECW Highlights

- To print on any bank Cheque. •
- To maintains the information of Cheque number the amount you paid, whom you paid, the reason why you made the payment.
- Report by Bank wise. •
- Report by Payee wise.
- Print Minimum (5) different al Cheque bank Cheques. 06/03/2005
- E-Cheques can be handled by all account holders large or small.
  - SIX THOUSAND TWO HUNDRED
- E-Cheques have the highest security. EURO ONLY

More than a Cheque writer, It provides a complete Cheque printing and management solution. You are no need to write any, just print and sign it. It provides comprehensive Cheque book management. All issued Cheque are kept in records. You can review all the issued Cheque at anytime you want. Account report and payee report provides complete Cheque issued history on bank a/c and payee.