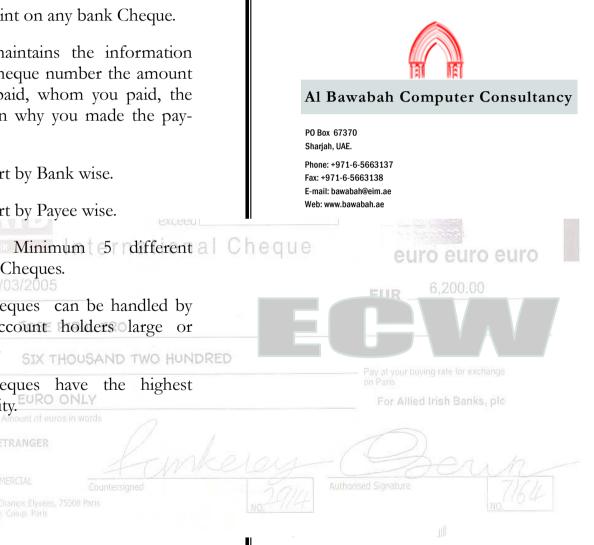

#### ECW Highlights

- To print on any bank Cheque. •
- To maintains the information of Cheque number the amount you paid, whom you paid, the reason why you made the payment.
- Report by Bank wise. •
- Report by Payee wise.
- Print Minimum (5) different al Cheque bank Cheques. 06/03/2005
- E-Cheques can be handled by all account holders large or small.
  - SIX THOUSAND TWO HUNDRED
- E-Cheques have the highest security. EURO ONLY

# ELECTRONIC CHEQUE WRITER

The ECW (Electronic Cheque Writer) program helps you to print on any bank Cheque, and manage your customer and bank information pro actively. ECW does not only print on to a bank Cheque but also maintains the information of Cheque number the amount you paid, whom you paid, the reason why you made the payment. It also has bank wise reports, Payee wise reports.

More than a Cheque writer, It provides a complete Cheque printing and management solution. You are no need to write any, just print and sign it. It provides comprehensive Cheque book management. All issued Cheque are kept in records. You can review all the issued Cheque at anytime you want. Account report and payee report provides complete Cheque issued history on bank a/c and payee.