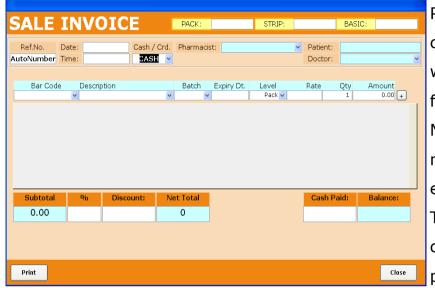

# PHARMACY SALE SYSTEM

Pharmacy retailers have a choice. If you are looking for software that is straight-forward, flexible and easy to work. It is Multi-user / Single user environment. Desktop database with easy search and fast data entry. The PSS Software for pharmacies interfaces in real-time to pharmacy systems.

you can list all of your customers, suppliers details. Easy to View all stocks with its status. Generate order List, Medicines list, Daily Collection Report. Receipt Summary, Payment Summary, Customer wise Payments and Receipts. PSS supports bar code readers and printing bar code labels.